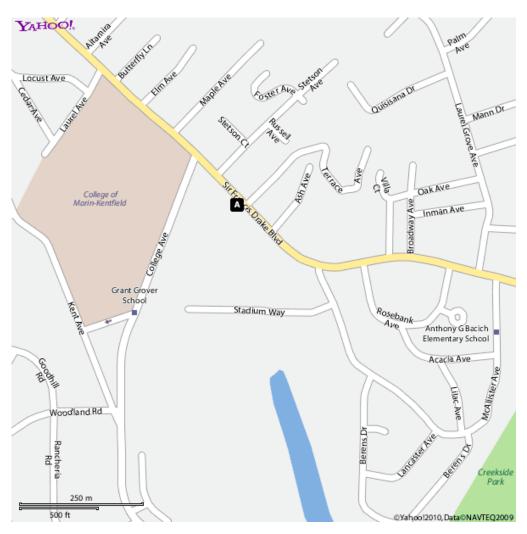

## Map and directions to Ann M. Del Tredici's Office ("A" on map)

## **Coming from Highway 101:**

Driving north-west on Sir Francis Drake Blvd, there is a left turn bay right at my building, look for the "Ski Shop" sign, turn left directly into our driveway & drive down into our parking lot Or:

Drive to the intersection of College Avenue and Sir Francis Drake Blvd, get in the left lane and make a U-turn with the green light. Drive back ½ block, to 929 Sir Francis Drake Blvd, look for the "Ski Shop" sign, on the right side of the street. Pull into the driveway on the left of the building and drive down into our parking garage. Walk up stairs to street level, enter lobby, and come to Suite 102.

## **Coming from Ross and San Anselmo:**

Driving on Sir Francis Drake Blvd, pass the College of Marin and drive through the intersection with College Avenue. Drive a ½ block more on Sir Francis Drake Blvd. and my office is on the right side of the street. Look for the "Ski Shop" sign—that's 929 Sir Francis Drake Blvd.