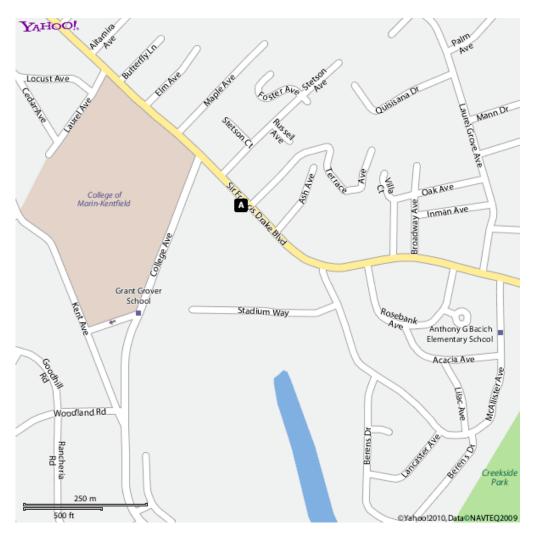

## Map and directions to Ann M. Del Tredici's Office ("A" on map)

## **Coming from Highway 101:**

Driving north-west on Sir Francis Drake Blvd, there is a left turn bay right at my building, look for the "Ski & Tennis Shop" sign, turn left directly into our driveway & drive down into our parking lot Or:

Drive to the intersection of College Avenue and Sir Francis Drake Blvd, get in the left lane and make a U-turn with the green light. Drive back ½ block, to 929 Sir Francis Drake Blvd, look for the "Ski & Tennis Shop" sign, on the right side of the street. Pull into the driveway on the left of the building and drive down into our parking garage. Walk up stairs to street level, enter lobby, and come to Suite 102.

## **Coming from Ross and San Anselmo:**

Driving on Sir Francis Drake Blvd, pass the College of Marin and drive through the intersection with College Avenue. Drive a ½ block more on Sir Francis Drake Blvd. and my office is on the right side of the street. Look for the "Ski and Tennis Shop" sign—that's 929 Sir Francis Drake Blvd.